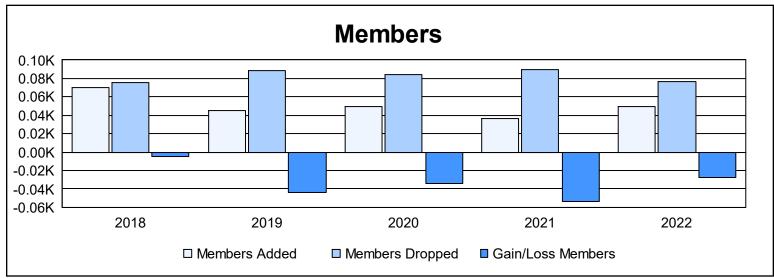

District 5 SW As of June 2022 Cumulative

| Year      | New<br>Clubs | Dropped<br>Clubs | Gain/<br>Loss<br>Clubs | New<br>Members | Charter<br>Members | Reinstate<br>Members | Transfer<br>Members | Total<br>Member<br>Added | Total<br>Members<br>Dropped | Gain/<br>Loss<br>Members |
|-----------|--------------|------------------|------------------------|----------------|--------------------|----------------------|---------------------|--------------------------|-----------------------------|--------------------------|
| 2017-2018 | 0            | 0                | 0                      | 63             | 0                  | 6                    | 1                   | 70                       | 75                          | -5                       |
| 2018-2019 | 0            | 0                | 0                      | 35             | 3                  | 4                    | 3                   | 45                       | 89                          | -44                      |
| 2019-2020 | 0            | 0                | 0                      | 41             | 0                  | 7                    | 2                   | 50                       | 84                          | -34                      |
| 2020-2021 | 0            | 2                | -2                     | 32             | 1                  | 1                    | 2                   | 36                       | 90                          | -54                      |
| 2021-2022 | 0            | 0                | 0                      | 43             | 0                  | 3                    | 3                   | 49                       | 77                          | -28                      |
| Average   | 0            | 0                | 0                      | 43             | 1                  | 4                    | 2                   | 50                       | 83                          | -33                      |