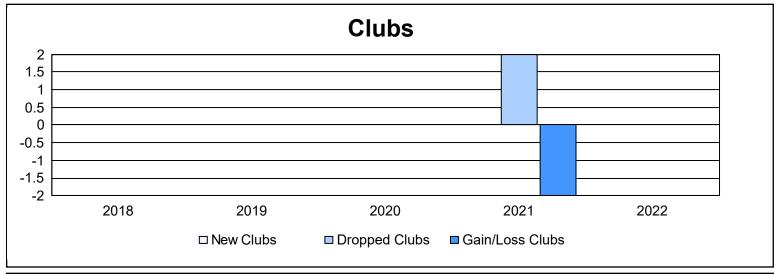

District 5 SW As of June 2022 Cumulative

| Year      | New<br>Clubs | Dropped<br>Clubs | Gain/<br>Loss<br>Clubs | New<br>Members | Charter<br>Members | Reinstate<br>Members | Transfer<br>Members | Total<br>Member<br>Added | Total<br>Members<br>Dropped | Gain/<br>Loss<br>Members |
|-----------|--------------|------------------|------------------------|----------------|--------------------|----------------------|---------------------|--------------------------|-----------------------------|--------------------------|
| 2017-2018 | 0            | 0                | 0                      | 63             | 0                  | 6                    | 1                   | 70                       | 75                          | -5                       |
| 2018-2019 | 0            | 0                | 0                      | 35             | 3                  | 4                    | 3                   | 45                       | 89                          | -44                      |
| 2019-2020 | 0            | 0                | 0                      | 41             | 0                  | 7                    | 2                   | 50                       | 84                          | -34                      |
| 2020-2021 | 0            | 2                | -2                     | 32             | 1                  | 1                    | 2                   | 36                       | 90                          | -54                      |
| 2021-2022 | 0            | 0                | 0                      | 43             | 0                  | 3                    | 3                   | 49                       | 77                          | -28                      |
| Average   | 0            | 0                | 0                      | 43             | 1                  | 4                    | 2                   | 50                       | 83                          | -33                      |